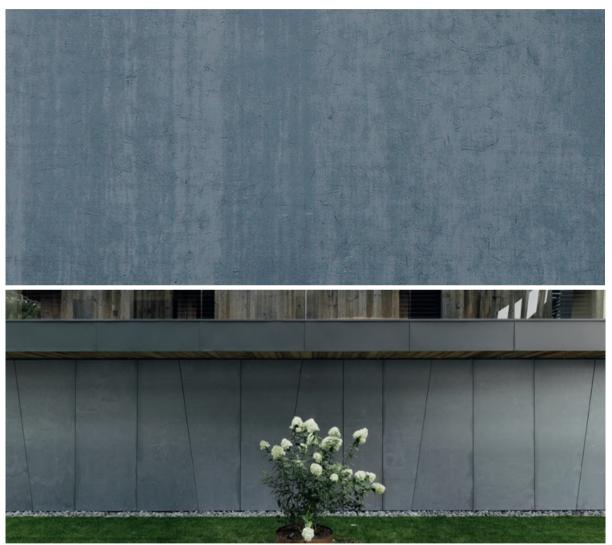

#### texture slate S102

The appearance of the texture is based on slate slabs and their natural layers. A unique light refraction occurs at the edges of the rock layers, causing them to stand out to varying degrees depending on the angle the light hits. Since light conditions change over the course of the day, the facade with this texture has a different appearance depending on the time of day. This gives the building a vibrant and natural look. Like an image of nature, the facade blends harmoniously into its surroundings.