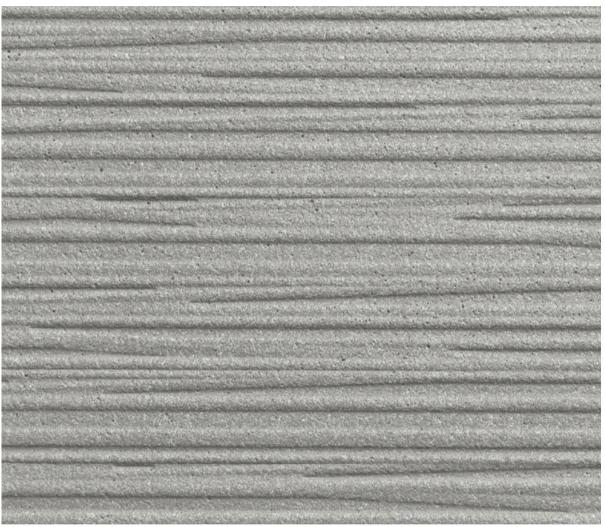

# texture groove GM01

Accentuated lines in three different finishes ferro soft, ferro light and ferro create a lively relief and set exciting highlights on every facade.

silvergrey | ferro light

| *************************************** |                                                               |
|-----------------------------------------|---------------------------------------------------------------|
| PRODUCT                                 | concrete skin                                                 |
| WIDTH                                   | max. 1500 mm                                                  |
| LENGTH                                  | max. 5000 mm                                                  |
| THICKNESS                               | 13 + 2 mm                                                     |
| COLOURS                                 | greyscale, timber, bricky, pietra (custom colours on request) |
| SURFACE                                 | ferro soft, ferro light, ferro                                |
| WEIGHT                                  | 30 - 35 kg/m²                                                 |
| FIXING                                  | undercut anchor recommended                                   |
| PRICE                                   | €€€                                                           |

Possible texture irregularity due to joint cuts.

www.rieder.cc/textures

13 mm + 2 mm