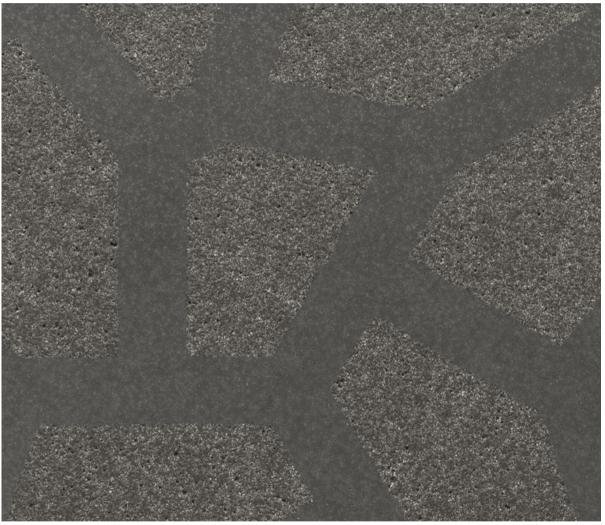

# texture pattern PA01

There is no limit to the imagination when it comes to designing the texture pattern. Individually selected patterns are blasted into the glassfibre reinforced concrete elements. These give the facade an extraordinary look and feel as well as a unique appearance.