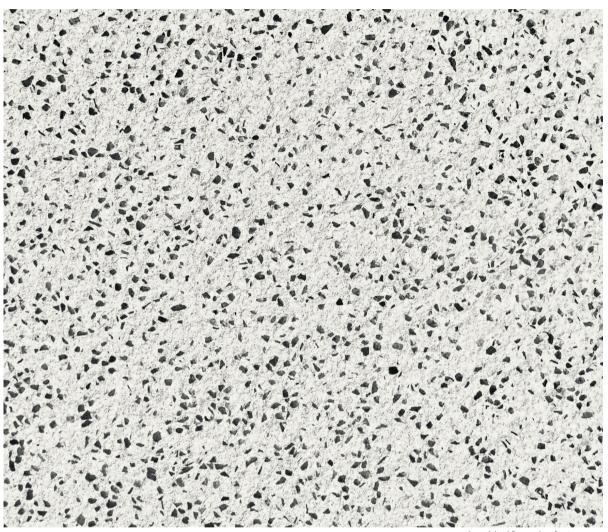

### texture terrazzo black AG03

The coarse, dark grain gives this slab a individual look. A special surface treatment lends the texture a unique speckled appearance, which forms an exciting contrast especially with light colours. terrazzo black gives the facade a discreet two-tone effect.

polar white | ferro plus for terrazzo

| PRODUCT   | concrete skin                                                 |
|-----------|---------------------------------------------------------------|
| WIDTH     | max. 1310 mm                                                  |
| LENGTH    | max. 5000 mm                                                  |
| THICKNESS | 13 mm                                                         |
| COLOURS   | greyscale, timber, bricky, pietra (custom colours on request) |
| SURFACE   | ferro plus for terrazzo                                       |
| WEIGHT    | ~ 30 kg/m²                                                    |
| FIXING    | rivets, adhesive, undercut anchor                             |
| PRICE     | €€€                                                           |