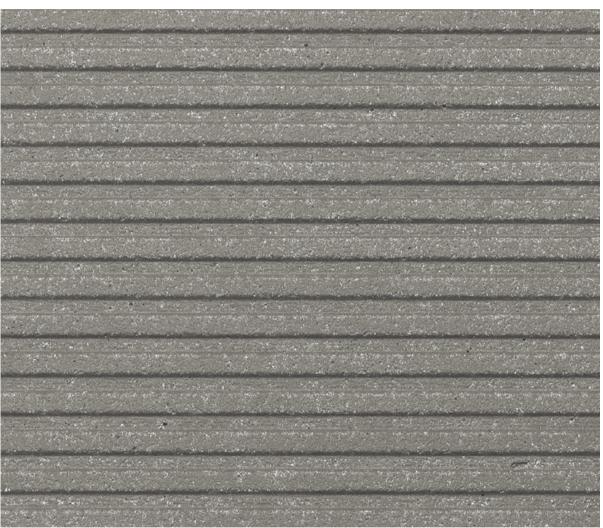

# texture groove GM01

Accentuated lines in three different finishes ferro soft, ferro light and ferro create a lively relief and set exciting highlights on every facade.

silvergrey | ferro light

| *************************************** |                                                               |
|-----------------------------------------|---------------------------------------------------------------|
| PRODUCT                                 | concrete skin                                                 |
| WIDTH                                   | max. 1500 mm                                                  |
| LENGTH                                  | max. 5000 mm                                                  |
| THICKNESS                               | 13 + 2 mm                                                     |
| COLOURS                                 | greyscale, timber, bricky, pietra (custom colours on request) |
| SURFACE                                 | ferro soft, ferro light, ferro                                |
| WEIGHT                                  | 30 - 35 kg/m²                                                 |
| FIXING                                  | undercut anchor recommended                                   |
| PRICE                                   | €€€                                                           |