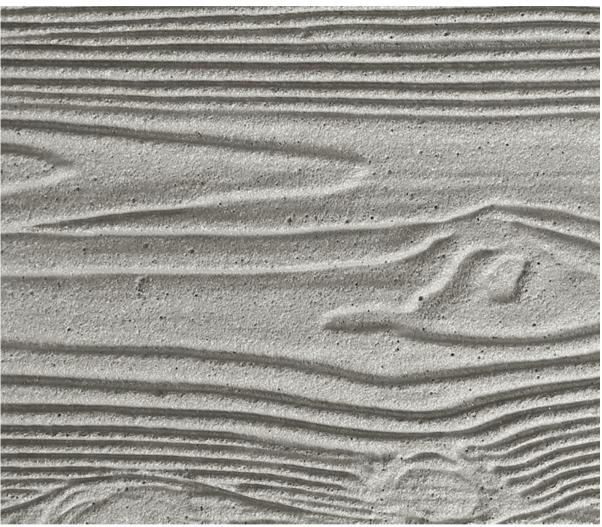

#### texture lumber sio3

lumber is based on an authentic natural look. A homogeneous wood grain lends the building envelope a strong depth effect. Similar to wood, the facade panels have a multi-layered effect, but unlike wood, they do not require additional weather protection.