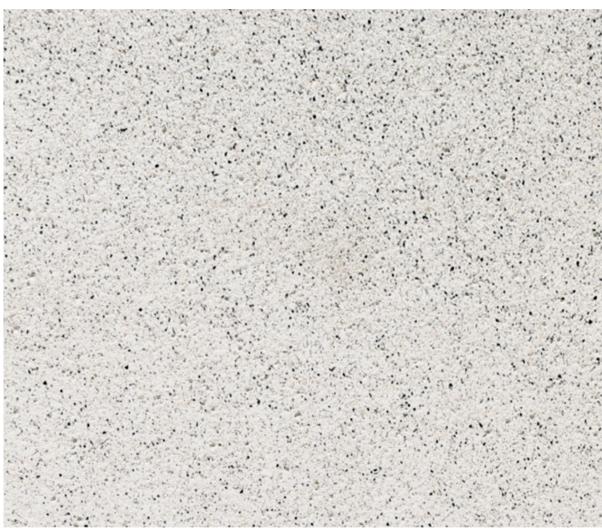

# DATA SHEET **texture salt'n'pepper** AG05

A small, dark grain that adds zest to the facade. The contrast of the two-tone slabs varies according to the colour of the concrete.

| concrete skin                                                                      |
|------------------------------------------------------------------------------------|
| max. 1500 mm                                                                       |
| max. 5000 mm                                                                       |
| 13 mm                                                                              |
| greyscale (excl. liquid black), timber, bricky, pietra (custom colours on request) |
| ferro, ferro plus                                                                  |
| ~ 30 kg/m²                                                                         |
| rivets, adhesive, undercut anchor                                                  |
| €€€                                                                                |
|                                                                                    |