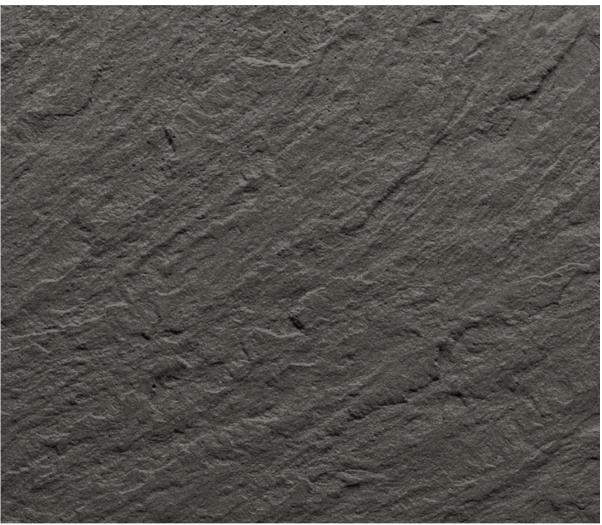

#### texture slate S102

The appearance of the texture is based on slate slabs and their natural layers. A unique light refraction occurs at the edges of the rock layers, causing them to stand out to varying degrees depending on the angle the light hits. Since light conditions change over the course of the day, the facade with this texture has a different appearance depending on the time of day. This gives the building a vibrant and natural look. Like an image of nature, the facade blends harmoniously into its surroundings.

liquid black | ferro soft

| WIDTH     | max. 1500 mm                                                  |
|-----------|---------------------------------------------------------------|
| LENGTH    | max. 5000 mm                                                  |
| THICKNESS | 13 + 2 mm                                                     |
| COLOURS   | greyscale, timber, bricky, pietra (custom colours on request) |
| SURFACE   | ferro soft                                                    |
| WEIGHT    | 30 - 35 kg/m²                                                 |
| FIXING    | undercut anchor recommended                                   |
| PRICE     | €€€                                                           |

13 mm + 2 mm