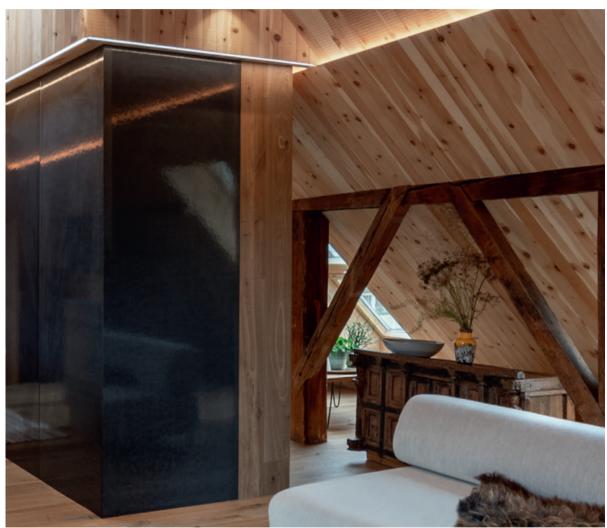

# texture glossy SIO4

INTERIOR

The exquisite texture is an interior highlight and an elegant eye-catcher. The shiny surface reflects the light and creates a new space effect. The slabs have a different look depending on how the light falls. This texture particularly emphasises the vivid surface characteristic of concrete with its interplay of colour shades and cloud effects. The natural appearance of the material changes over time, giving each panel a unique look.