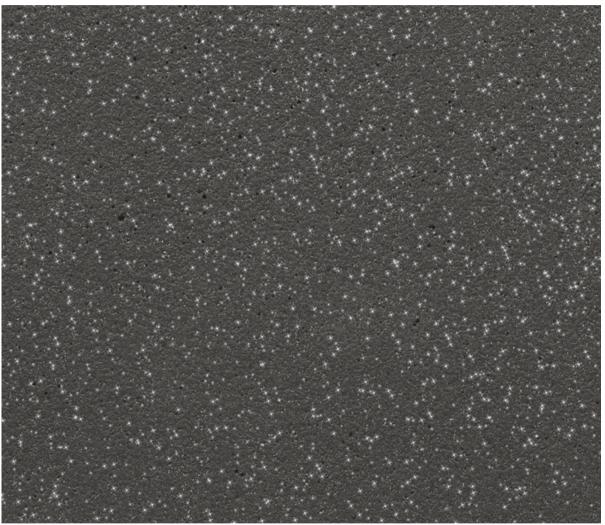

# texture luce silver AG01

The addition of mica gives the facade a glittering, shimmering appearance. Depending on how the sunlight falls, the particles reflect in different ways and create unique effects. This is definitely the texture for individual highlights.