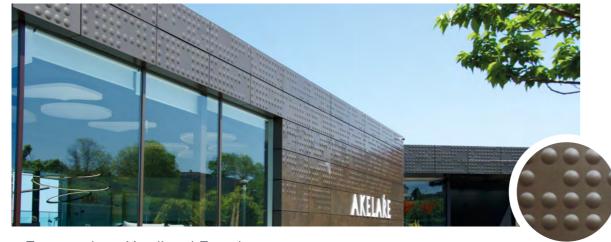

#### **SQUARE** END SLOTS - HEXAGONAL PERFORATION

> HEX 6,5

> Round end slots > Ventilated Façade

> Square end slots > Vandalproof design

> Square end slots > Vandalproof design