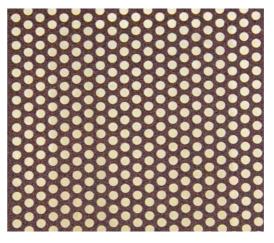

# **UNIFORM**PERFORATING

#### ROUNDED RECTANGULAR PITCH 60° (U)

> Ø 20

> Rectangular Pitch > Acoustic Isolation

> Ø 2

>Ø 10

> Ø 20