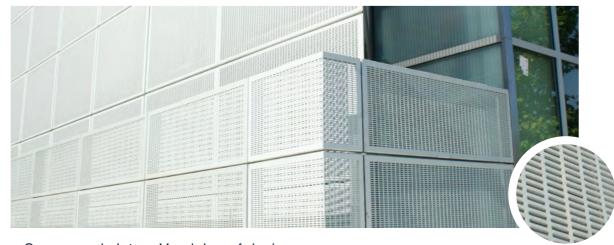

### **ROUNDED** 60°STAGGERED **(T)**

> Ø 1,2

> Ø 1,5

>Ø3

>Ø 4

>Ø 5

>Ø 6,5

#### **ROUNDED** 60°STAGGERED **(T)**