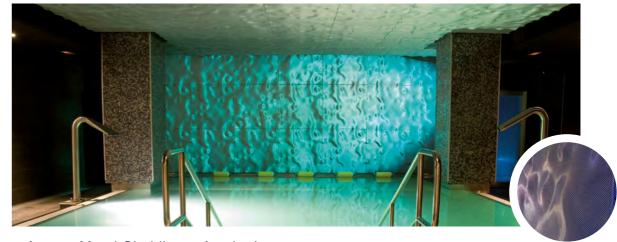

#### **SPECIALS** PERFORATIONS

> PATTERN

> TEXT PERFORATION

> EXPANDED+ EXPANDED

> PERFORATED + EXPANDED

> FIGURATIVE IMAGE

> PERFORATED + EMBOSSED

> AQUA

> MATRIX

> D 1000

> DECORATIVE

> Aqua > Metal Cladding > Aesthetic