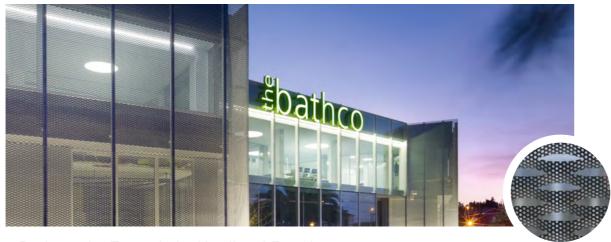

#### **SQUARE** END SLOTS - HEXAGONAL PERFORATION

> HEX 6,5

> Round end slots > Ventilated Façade

> Square end slots > Vandalproof design

> Square end slots > Vandalproof design