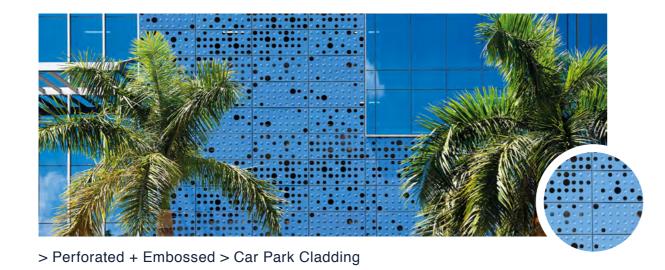

#### **SPECIALS** PERFORATIONS

> PATTERN

> TEXT PERFORATION

> EXPANDED+ EXPANDED

> PERFORATED + EXPANDED

> FIGURATIVE IMAGE

> PERFORATED + EMBOSSED

> AQUA