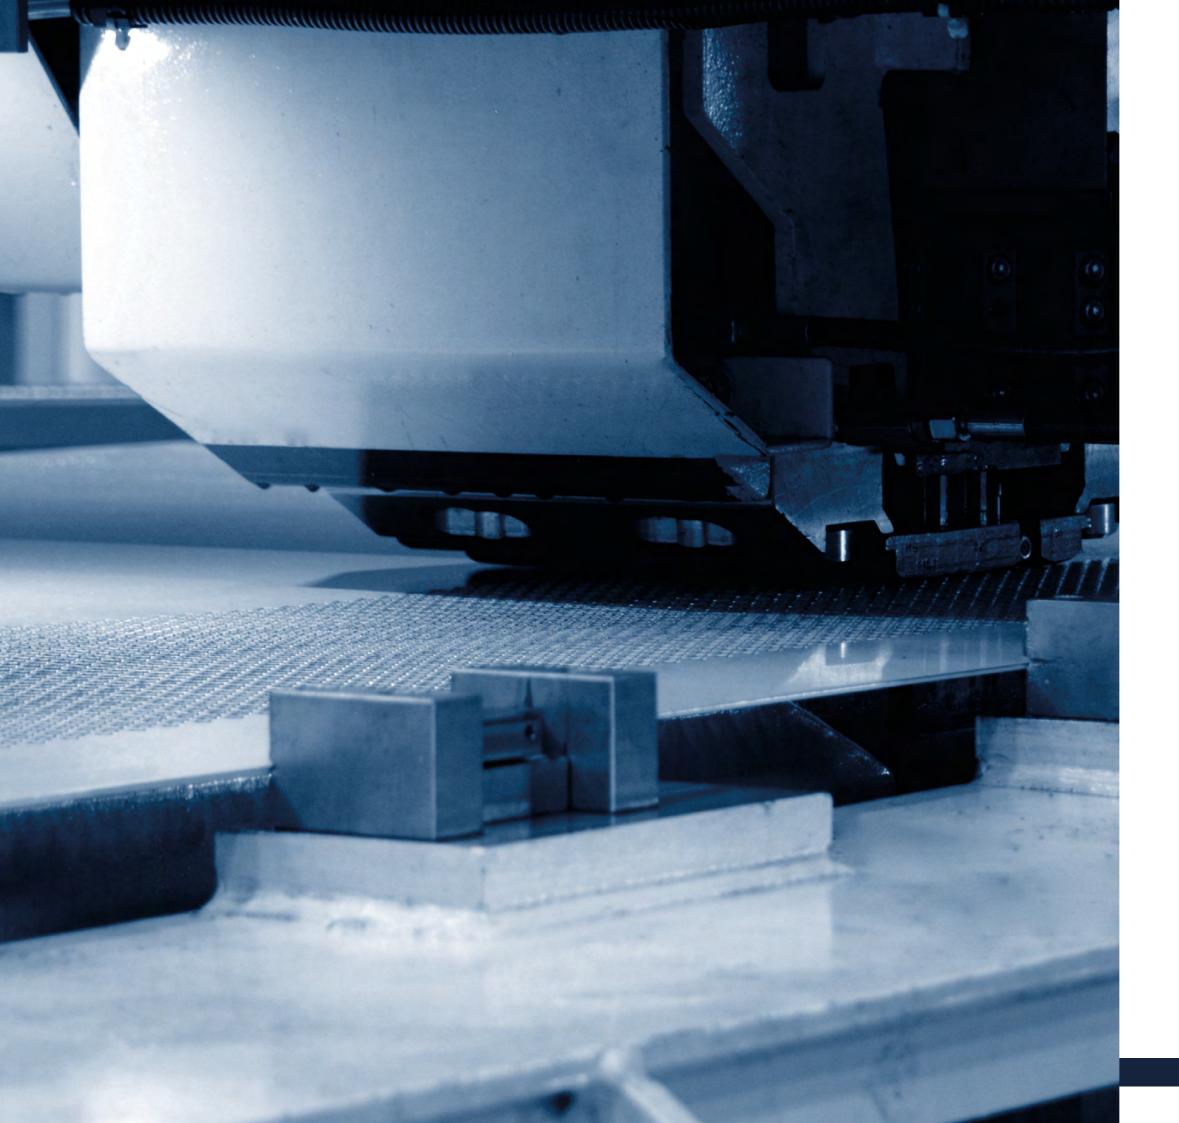

#### Bilbao, Bizkaia.

In Ortuella we perforate using quick presses with several passes which allows for customised products and thick gauges. We also provide ancillary services, including flattening, cutting and bending and we have a department for manufacturing our own dies and perforating tools.

#### Miranda de Ebro, Burgos.

The Miranda plant works in expanded sheet metal production with quick presses for diamond meshes of small and large gauges up to 4 mm.

It specializes in large series and we punch coils with gauges of up to 3 mm and widths up to 1500 mm and perform ancillary services (cutting and flattening).