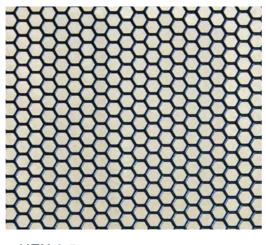

#### **SQUARE** END SLOTS - HEXAGONAL PERFORATION

> HEX 6,5

> Round end slots > Ventilated Façade

> Square end slots > Vandalproof design

> Square end slots > Vandalproof design