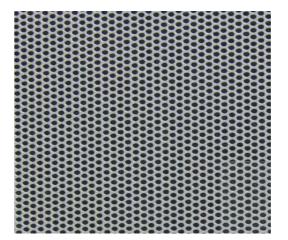

# **UNIFORM**PERFORATING

### **ROUNDED** 60°STAGGERED **(T)**

> Ø 1,2

> Ø 1,5

>Ø3

>Ø 4

>Ø 5

>Ø 6,5

#### **ROUNDED** 60°STAGGERED **(T)**