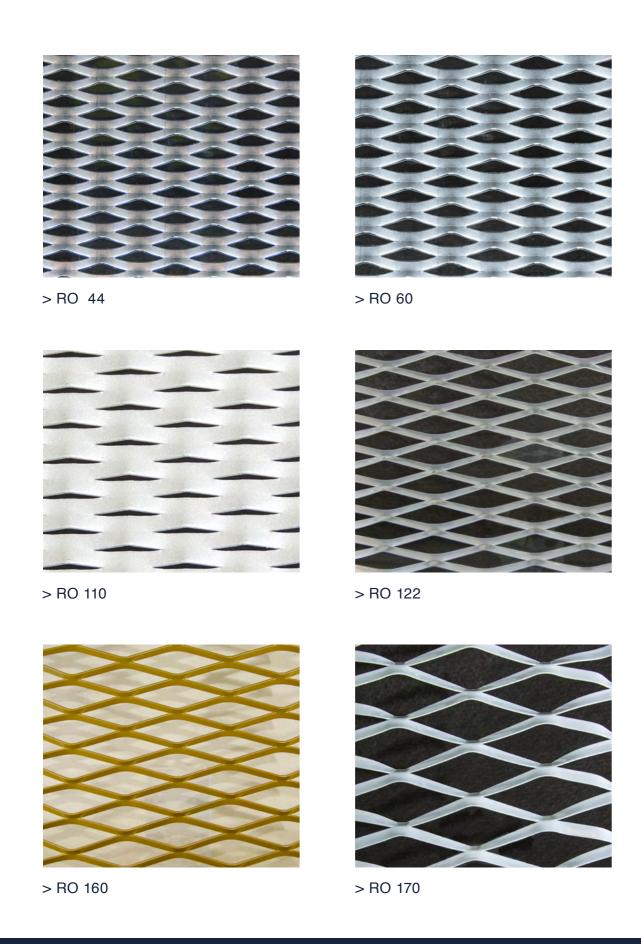

#### **STANDARD** EXPANDED MESH

> Standar Expanded Mesh > Car Park > Ventilation

> Standar Expanded Mesh > Acoustic Isolation