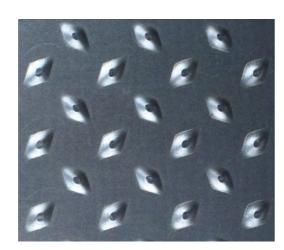

#### **FLARED PERFORATION**

>□5

>□10 >□1

> Square Perforation > House Fence

> RAS 7

> RAS 15 + R 15

> RAD 20

> Flared Perforation > Non-slip surface