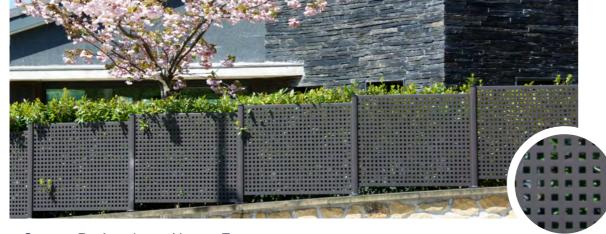

#### **SQUARE PERFORATION**

#### **FLARED PERFORATION**

>□5

>□10 >□1

> Square Perforation > House Fence

> RAS 7

> RAS 15 + R 15

> RAD 20

> Flared Perforation > Non-slip surface