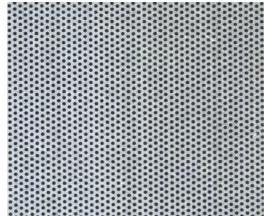

### **ROUNDED** 60°STAGGERED **(T)**

> Ø 1,2

> Ø 1,5

>Ø3

>Ø 4

>Ø 5

>Ø 6,5

#### **ROUNDED** 60°STAGGERED **(T)**