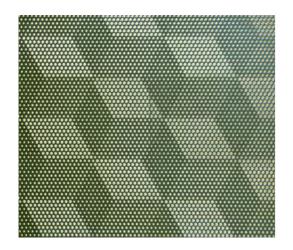

### **ROUNDED** 60°STAGGERED **(T)**

> Ø 1,2

> Ø 1,5

>Ø3

>Ø 4

>Ø 5

>Ø 6,5

#### **ROUNDED** 60°STAGGERED **(T)**