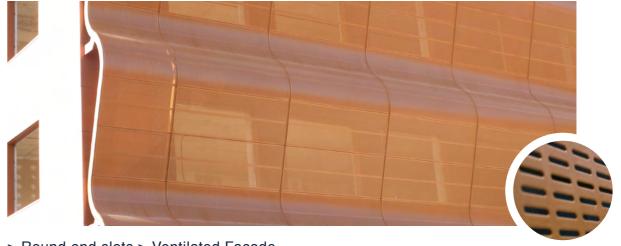

#### **ROUND** END SLOTS

> LR 20 X 2 > LR 20 X 4

#### **SQUARE** END SLOTS - HEXAGONAL PERFORATION

> HEX 6,5

> Round end slots > Ventilated Façade

> Square end slots > Vandalproof design

> Square end slots > Vandalproof design