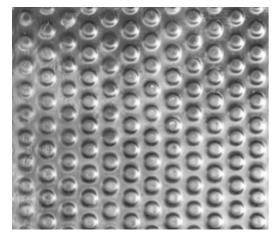

# **UNIFORM**PERFORATING

### **ROUNDED** 60°STAGGERED **(T)**

> Ø 1,2

> Ø 1,5

>Ø3

>Ø 4

>Ø 5

>Ø 6,5

#### **ROUNDED** 60°STAGGERED **(T)**