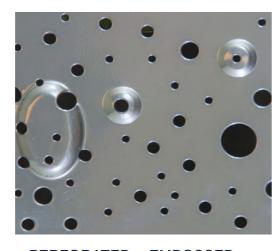

### **ROUNDED** 60°STAGGERED **(T)**

> Ø 1,2

> Ø 1,5

>Ø3

>Ø 4

>Ø 5

>Ø 6,5

#### **ROUNDED** 60°STAGGERED **(T)**