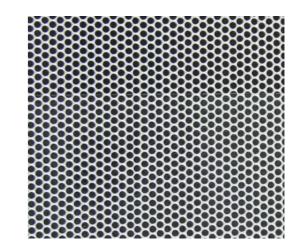

# **UNIFORM**PERFORATING

### **ROUNDED** 60°STAGGERED **(T)**

> Ø 1,2

> Ø 1,5

>Ø3

>Ø 4

>Ø 5

>Ø 6,5

#### **ROUNDED** 60°STAGGERED **(T)**