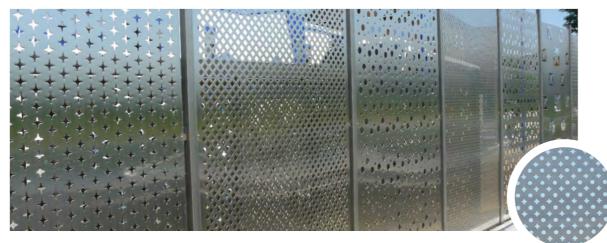

#### **SQUARE PERFORATION**

#### **FLARED PERFORATION**

>□5

>□10 >□1

> Square Perforation > House Fence

> RAS 7

> RAS 15 + R 15

> RAD 20

> Flared Perforation > Non-slip surface