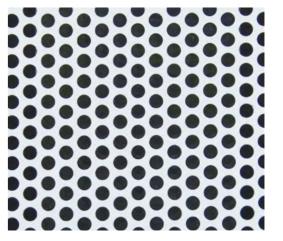

# **UNIFORM**PERFORATING

#### ROUNDED RECTANGULAR PITCH 60° (U)

> Ø 20

> Rectangular Pitch > Acoustic Isolation

> Ø 2

>Ø 10

> Ø 20