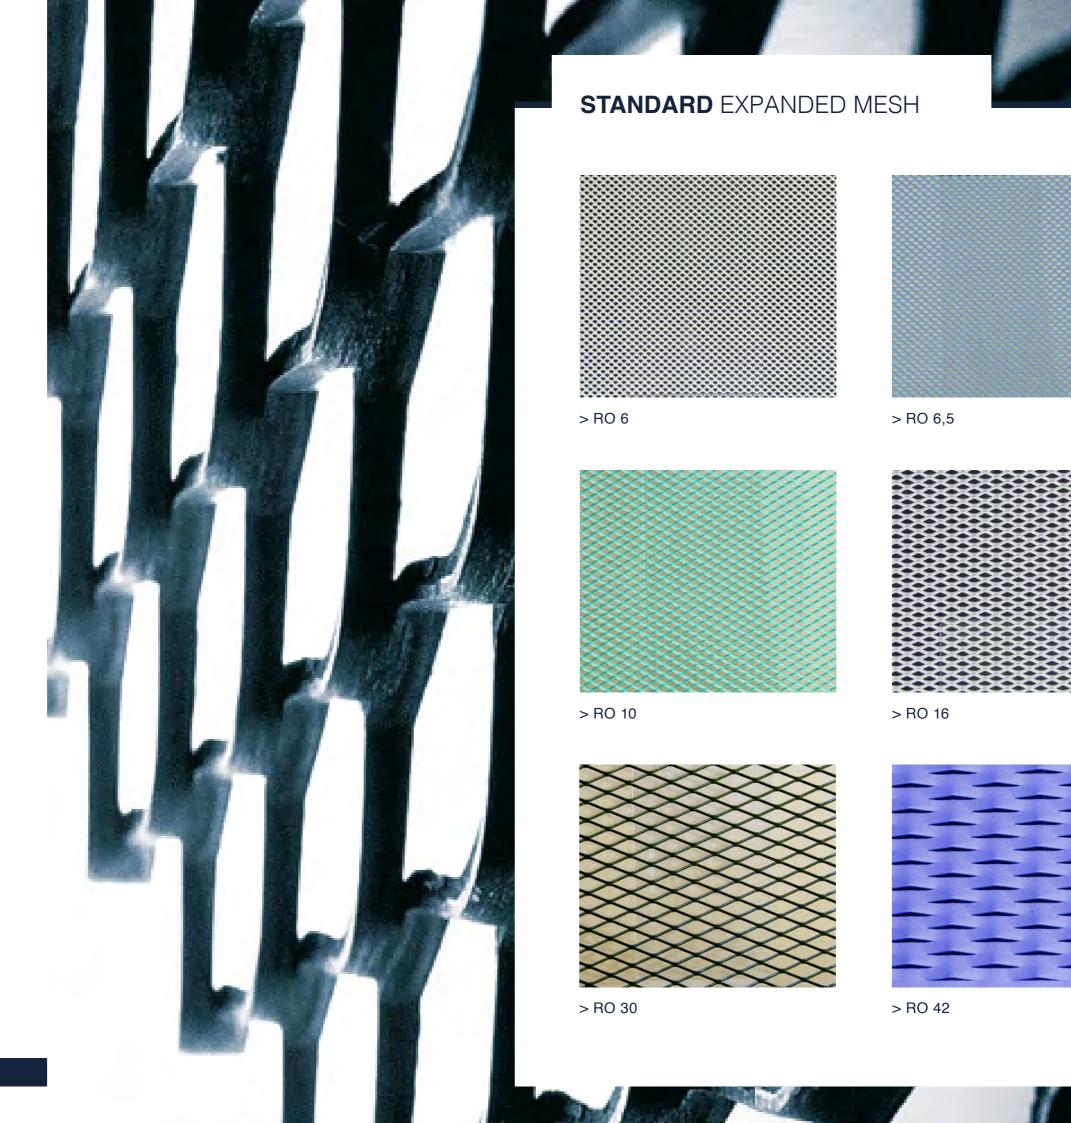

## **METAL** DEPLOYÉ

#### **STANDARD** EXPANDED MESH

> Standar Expanded Mesh > Car Park > Ventilation

> Standar Expanded Mesh > Acoustic Isolation