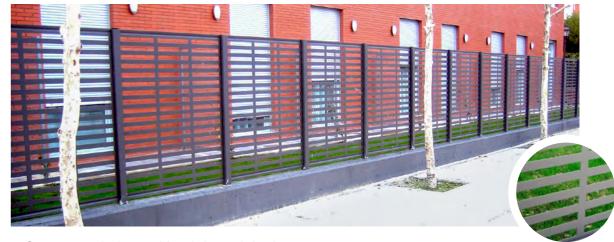

**STANDARD** EXPANDED MESH











> Standar Expanded Mesh > Car Park > Ventilation



> Standar Expanded Mesh > Acoustic Isolation

# **UNIFORM**PERFORATING



### **ROUNDED** 60°STAGGERED **(T)**



> Ø 1,2



> Ø 1,5



>Ø3



>Ø 4



>Ø 5



>Ø 6,5

#### **ROUNDED** 60°STAGGERED **(T)**

#### ROUNDED RECTANGULAR PITCH 60° (U)





> Ø 20



> Rectangular Pitch > Acoustic Isolation













> Ø 2



>Ø 10



> Ø 20

#### **SQUARE PERFORATION**

#### **FLARED PERFORATION**





>□5





>□10 >□1



> Square Perforation > House Fence





> RAS 7







> RAS 15 + R 15

> RAD 20



> Flared Perforation > Non-slip surface

#### **ROUND** END SLOTS





> LR 20 X 2 > LR 20 X 4

#### **SQUARE** END SLOTS - HEXAGONAL PERFORATION





> HEX 6,5



> Round end slots > Ventilated Façade



> Square end slots > Vandalproof design



> Square end slots > Vandalproof design

# **SPECIALS**PERFORATIONS



#### **SPECIALS** PERFORATIONS



> RASPA



> IMARBLOCK



> AJEDREZ



> SPLASH



> PIXEL



> MOTION

#### **SPECIALS** PERFORATIONS



> PATTERN



> TEXT PERFORATION





> EXPANDED+ EXPANDED



> PERFORATED + EXPANDED



> FIGURATIVE IMAGE



> PERFORATED + EMBOSSED



> AQUA



> MATRIX



> D 1000



> DECORATIVE



> Aqua > Metal Cladding > Aesthetic

#### **SPECIALS** APPLICATIONS



> Splash > Vandalproof door



> Imarblock > Thermal Insulation



> Decorative > Metal Fence > Vandalproof design



> Motion > xxxxx



> Pixel > Industrial Shelving



> Figurative Image > Ventilated Façade

#### **SPECIAL** APPLICATIONS





> Perforated + Expanded > Ventilated Faç