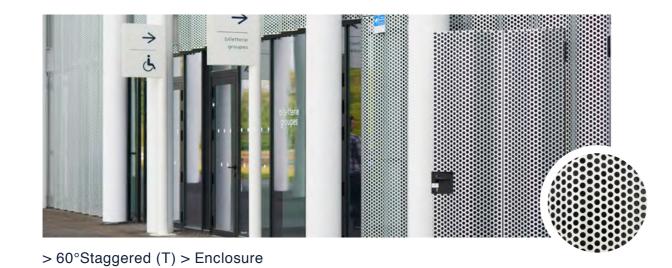

### **ROUNDED** 60°STAGGERED **(T)**

> Ø 1,2

> Ø 1,5

>Ø3

>Ø 4

>Ø 5

>Ø 6,5

#### **ROUNDED** 60°STAGGERED **(T)**

#### **SPECIAL** APPLICATIONS

> Perforated + Expanded > Ventilated Façade

construcción-Enginestiga Originalidad-Pri lesción y Desarrollolos cionalidad-Pri lesción y Desarrollolos cionalidad y Desar

> Aqua > Ventilated Façade