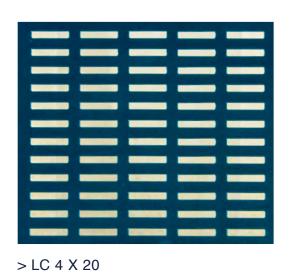

IMAR · Metal Solutions 3

## **METAL** DEPLOYÉ



#### **STANDARD** EXPANDED MESH











> Standar Expanded Mesh > Car Park > Ventilation



> Standar Expanded Mesh > Acoustic Isolation

# **UNIFORM**PERFORATING



### **ROUNDED** 60°STAGGERED **(T)**



> Ø 1,2



> Ø 1,5



>Ø3



>Ø 4



>Ø 5



>Ø 6,5

#### **ROUNDED** 60°STAGGERED **(T)**

#### ROUNDED RECTANGULAR PITCH 60° (U)





> Ø 20



> Rectangular Pitch > Acoustic Isolation













> Ø 2



>Ø 10



> Ø 20

#### **SQUARE PERFORATION**

#### **FLARED PERFORATION**





>□5





>□10 >□1



> Square Perforation > House Fence





> RAS 7







> RAS 15 + R 15

> RAD 20



> Flared Perforation > Non-slip surface

#### **ROUND** END SLOTS





> LR 20 X 2 > LR 20 X 4

#### **SQUARE** END SLOTS - HEXAGONAL PERFORATION





> HEX 6,5



> Round end slots > Ventilated Façade



> Square end slots > Vandalproof design



> Square end slots > Vandalproof design

# **SPECIALS**PERFORATIONS



#### **SPECIALS** PERFORATIONS



> RASPA



> IMARBLOCK



> AJEDREZ



> SPLASH



> PIXEL



> MOTION

#### **SPECIALS** PERFORATIONS



> PATTERN



> TEXT PERFORATION





> EXPANDED+ EXPANDED



> PERFORATED + EXPANDED



> FIGURATIVE IMAGE



> PERFORATED + EMBOSSED



> AQUA



> MATRIX



> D 1000



> DECORATIVE



> Aqua > Metal Cladding > Aesthetic

#### **SPECIALS** APPLICATIONS



> Splash > Vandalproof door



> Imarblock > Thermal Insulation



> Decorative > Metal Fence > Vandalproof design



> Motion > xxxxx



> Pixel > Industrial Shelving



> Figurative Image > Ventilated Façade

#### **SPECIAL** AP