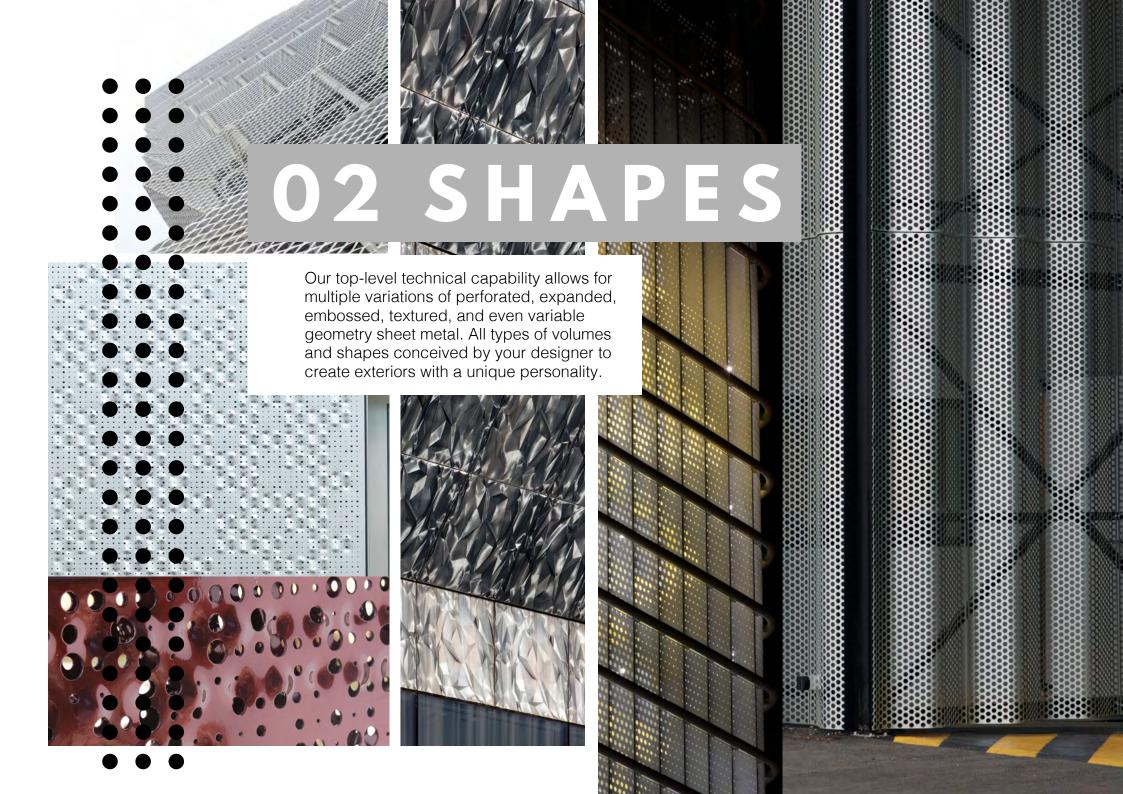

#### **SHAPES**

Metal cladding lets your building define its personality, volume and shape. Choose from our unlimited possibilities to make it unique.